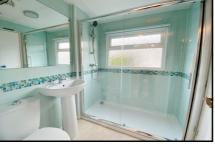

## 2 Bedroom Park Home approx 30' x 19'

Accommodation & approximate room dimensions:

- Modern Kitchen: approx 9'3" x 9'1". Range of floor and wall cupboards. Built in electric oven, gas hob with extractor hood over (untested). 'Worcester' Gas Fired Combination Boiler (untested).
- Lounge/Dining Room: approx 18'8" x 10'9". Wall light points (untested). PVCu door to garden.
- Inner Hall
- Bedroom 1: approx 12'9" x 9'2". Fitted bedroom wardrobes with matching bedside units.
- Bedroom 2: approx 9'1" x 9'1". PVCu double doors to rear garden.
- Modern Shower Room: Double shower cubicle with 'Thermostatic' shower fitted. Wash basin & WC.
- Gas Central Heating (system untested)
- PVCu Double-Glazing
- Parking on plot
- Delightful Garden with artificial lawn & Raised Deck. Metal Shed.
- Newly Refurbished Throughout approx 2014
- Age Restriction 50+