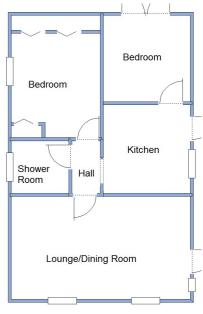

## 91 Gladelands Park, Ringwood Road, Ferndown, Dorset. BH22 9BW

This drawing has been prepared for diagrammatic purpose only. Not to scale

## 2 Bedroom Park Home approx 30' x 19'

Accommodation & approximate room dimensions:

- Modern Kitchen: approx 9'3" x 9'1". Range of floor and wall cupboards. Built in electric oven, gas hob with extractor hood over (untested). 'Worcester' Gas Fired Combination Boiler (untested).
- Lounge/Dining Room: approx 18'8" x 10'9". Wall light points (untested). PVCu door to garden.
- Inner Hall
- Bedroom 1: approx 12'9" x 9'2". Fitted bedroom wardrobes with matching bedside units.
- Bedroom 2: approx 9'1" x 9'1". PVCu double doors to rear garden.
- Modern Shower Room: Double shower cubicle with 'Thermostatic' shower fitted. Wash basin & WC.
- Gas Central Heating (system untested)
- PVCu Double-Glazing
- Parking on plot
- Delightful Garden with artificial lawn & Raised Deck. Metal Shed.
- Newly Refurbished Throughout approx 2014
- Age Restriction 50+