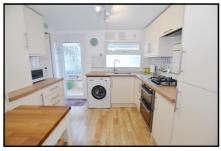

## 2 Bedroom Park Home approx 30' x 19'

Accommodation & approximate room dimensions:

- Modern Kitchen: approx 9'3" x 9'1". Range of floor and wall cupboards. Built in electric oven, gas hob with extractor hood over (untested). 'Worcester' Gas Fired Combination Boiler (untested).
- Lounge/Dining Room: approx 18'8" x 10'9". Wall light points (untested). PVCu door to garden.
- Inner Hall
- Bedroom 1: approx 12'9" x 9'2". Fitted bedroom wardrobes with matching bedside units.
- Bedroom 2: approx 9'1" x 9'1". PVCu double doors to rear garden.
- Modern Shower Room: Double shower cubicle with 'Thermostatic' shower fitted. Wash basin & WC.
- Gas Central Heating (system untested)
- PVCu Double-Glazing
- Parking on plot
- Delightful Garden with artificial lawn & Raised Deck. Metal Shed.
- Newly Refurbished Throughout approx 2014
- Age Restriction 50+