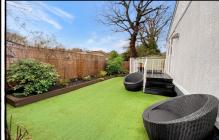

## 2 Bedroom Park Home approx 30' x 19'

Accommodation & approximate room dimensions:

- Modern Kitchen: approx 9'3" x 9'1". Range of floor and wall cupboards. Built in electric oven, gas hob with extractor hood over (untested). 'Worcester' Gas Fired Combination Boiler (untested).
- Lounge/Dining Room: approx 18'8" x 10'9". Wall light points (untested). PVCu door to garden.
- Inner Hall
- Bedroom 1: approx 12'9" x 9'2". Fitted bedroom wardrobes with matching bedside units.
- Bedroom 2: approx 9'1" x 9'1". PVCu double doors to rear garden.
- Modern Shower Room: Double shower cubicle with 'Thermostatic' shower fitted. Wash basin & WC.
- Gas Central Heating (system untested)
- PVCu Double-Glazing
- Parking on plot
- Delightful Garden with artificial lawn & Raised Deck. Metal Shed.
- Newly Refurbished Throughout approx 2014
- Age Restriction 50+