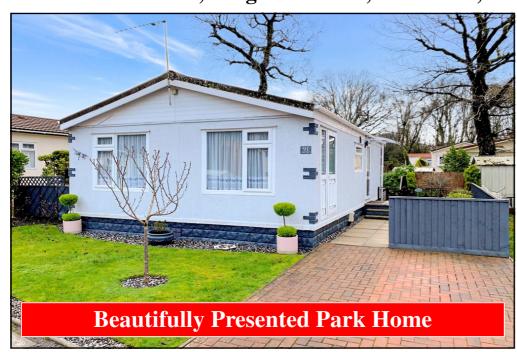

## 2 Bedroom Park Home approx 30' x 19'

Accommodation & approximate room dimensions:

- Modern Kitchen: approx 9'3" x 9'1". Range of floor and wall cupboards. Built in electric oven, gas hob with extractor hood over (untested). 'Worcester' Gas Fired Combination Boiler (untested).
- Lounge/Dining Room: approx 18'8" x 10'9". Wall light points (untested). PVCu door to garden.
- Inner Hall
- Bedroom 1: approx 12'9" x 9'2". Fitted bedroom wardrobes with matching bedside units.
- Bedroom 2: approx 9'1" x 9'1". PVCu double doors to rear garden.
- Modern Shower Room: Double shower cubicle with 'Thermostatic' shower fitted. Wash basin & WC.
- Gas Central Heating (system untested)
- PVCu Double-Glazing
- Parking on plot
- Delightful Garden with artificial lawn & Raised Deck. Metal Shed.
- Newly Refurbished Throughout approx 2014
- Age Restriction 50+

Price £145,000

- No Pets Allowed
- Well maintained park close to shops & Services