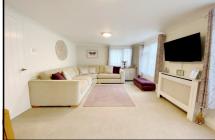

## 2 Bedroom Park Home approx 30' x 19'

Accommodation & approximate room dimensions:

- Modern Kitchen: approx 9'3" x 9'1". Range of floor and wall cupboards. Built in electric oven, gas hob with extractor hood over (untested). 'Worcester' Gas Fired Combination Boiler (untested).
- Lounge/Dining Room: approx 18'8" x 10'9". Wall light points (untested). PVCu door to garden.
- Inner Hall
- Bedroom 1: approx 12'9" x 9'2". Fitted bedroom wardrobes with matching bedside units.
- Bedroom 2: approx 9'1" x 9'1". PVCu double doors to rear garden.
- Modern Shower Room: Double shower cubicle with 'Thermostatic' shower fitted. Wash basin & WC.
- Gas Central Heating (system untested)
- PVCu Double-Glazing
- Parking on plot
- Delightful Garden with artificial lawn & Raised Deck. Metal Shed.
- Newly Refurbished Throughout approx 2014
- Age Restriction 50+